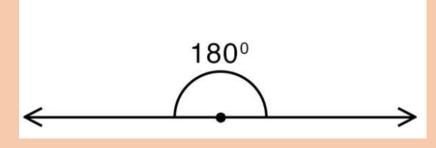

## B. Match the following.

5.

| Group 1             | Group 2                     |
|---------------------|-----------------------------|
| (i) Acute angle     | (a) 180 degree              |
| (ii) Straight angle | (b) 90 degree to 180 degree |
| (iii) Right angle   | (c) 0 degree to 90 degree   |
| (iv) Obtuse angle   | →(d)90 degree               |