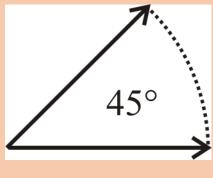

## C. Answer the following.

6.

(a) 110°

(b) 45°

(c) 90°

7. Draw any 4 types of angles and write their name.

Right angle

Obtuse angle