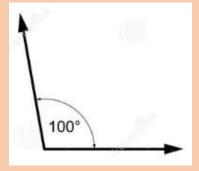

## C. Answer the following.

6.

(a) 110°

(b) 45°

(c) 90°

7. Draw any 4 types of angles and write their name.

Right angle

Obtuse angle