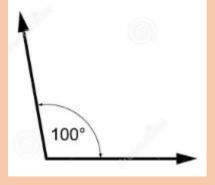

## C. Answer the following.

6.

(a) 110°

(b) 45°

(c) 90°

7. Draw any 4 types of angles and write their name.

Right angle

Obtuse angle