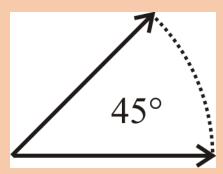

## C. Answer the following.

6.

(a) 110°

(b) 45°

(c) 90°

7. Draw any 4 types of angles and write their name.

Right angle

Obtuse angle